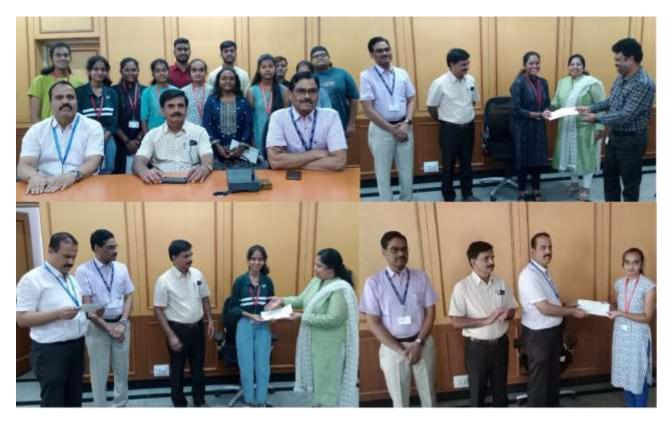

## Award of Institutional Scholarships to Meritorious Students (18.03.2023)

JSS Academy of Technical Education, Bengaluru is always in the forefront of identifying the talents and motivating them with financial rewards. For the year 2021-22, twelve students have bagged the institutional scholarships established under different funds. The details are given below

| SI No. | Name of the student, Dept. & Year of<br>Study                               | Name of the scholarship & Amount, Rs.                                            | Scholarship awarded<br>for                        |
|--------|-----------------------------------------------------------------------------|----------------------------------------------------------------------------------|---------------------------------------------------|
| 1      | Ms. Vaishnavi S, 4 <sup>th</sup> Year Mech Engg<br>(8 <sup>th</sup> Sem)    | Siddappa Siddalingappa Datti<br>Rs. 975/-                                        | Topper in 8 <sup>th</sup><br>Semester             |
| 2      | Mr. Sri Vasu U Vashishta, 4 <sup>th</sup> Year ISE<br>(8 <sup>th</sup> Sem) | Siddappa Siddalingappa Datti<br>Rs. 950/-                                        | Examinations                                      |
| 3      | Ms. Shwetha A R,<br>1 <sup>st</sup> Year CSE (AIML)                         | Smt. Suvrnamma & Sri A N<br>Vishveshwaraiah Datti                                | Economically Poor                                 |
| 4      | Ms. Sahana J<br>1 <sup>st</sup> Year ISE                                    | Rs. 6950/-                                                                       |                                                   |
| 5      | Ms. Rachitha,<br>1 <sup>st</sup> Year E&CE                                  |                                                                                  |                                                   |
| 6      | Ms. Sowmya N R, ISE<br>1 <sup>st</sup> Year ISE                             |                                                                                  |                                                   |
| 7      | Mr. Suhas, E&CE<br>1 <sup>st</sup> Year E&CE                                |                                                                                  |                                                   |
| 8      | Ms. Ananya Sadananda Gowda<br>1 <sup>st</sup> year ISE                      | Sri Shivarathreeshwara Datti                                                     | Topper in 1 <sup>st</sup> Year BE<br>Examinations |
| 9      | Ms. Lalathashree C P<br>1 <sup>st</sup> year ISE                            |                                                                                  |                                                   |
| 10     | Ms. Aishwarya B Bisany<br>1 <sup>st</sup> year CSE                          |                                                                                  |                                                   |
| 11     | Mr. Bharath Gowda N<br>3 <sup>rd</sup> Year Mech. Engg                      | Dr. Sri Sri Shivarathreeshwara Rajendra<br>Mahaswamijigalavara Smaranartha Datti | Topper in 3 <sup>rd</sup> Year<br>Mech Engg & IEM |
| 12     | Mr. Rathish M<br>3 <sup>rd</sup> Year Mech. Engg                            |                                                                                  |                                                   |